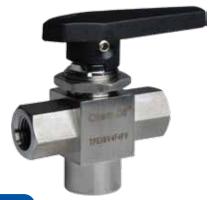

## **ONE-PIECE 3 WAY BALL VALVE** TFE3BV4F4FV







## **Material of Construction**

1. Handle: Nylon with brass insert

2. Set Screw: 304 Stainless steel

3. Packing bolt: 316 Stainless steel

4. Spring: 316 Stainless steel

5. Gland: 316 Stainless steel

6. Ball Stem: 316 Stainless steel

7. Packing: Modified PTFE

8. Side rings: 316 Stainless steel

9. Side discs: 316 Stainless steel

10. Panel nut: 316 Stainless steel

11. Body: 316 Stainless steel, One-piece

## **Dimension:**



| Code | A    | В    | С   | D    | Е    | F   | G    | Н    | W    |
|------|------|------|-----|------|------|-----|------|------|------|
| inch | 2.07 | 1.03 | 1.0 | 0.45 | 0.45 | 1.5 | 0.05 | 0.75 | 0.79 |

Working Pressure: 2500psi (172bar) Testing Pressure: 3250psi (224bar)

12600 CARDINAL MEADOW

SUGAR LAND, TX 77498

<sup>\*</sup> Due to the continuo