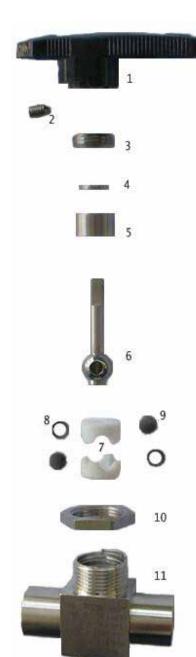

## **Material of Construction**

1. Handle: Nylon with brass insert

2. Set Screw: 304 Stainless steel

3. Packing bolt: 316 Stainless steel

4. Spring: 316 Stainless steel

5. Gland: 316 Stainless steel

6. Ball Stem: 316 Stainless steel

7. Packing: Modified PTFE

8. Side rings: 316 Stainless steel

9. Side discs: 316 Stainless steel

10. Panel nut: 316 Stainless steel

11. Body: 316 Stainless steel, One-piece