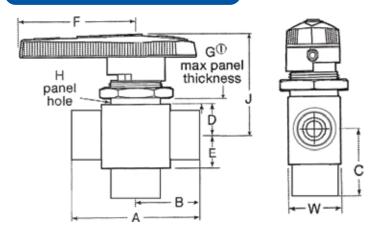

## **Dimension:**

| Code | A    | В    | С   | D    | Е    | F   | G    | Н    | W    |
|------|------|------|-----|------|------|-----|------|------|------|
| inch | 2.07 | 1.03 | 1.0 | 0.45 | 0.45 | 1.5 | 0.05 | 0.75 | 0.79 |